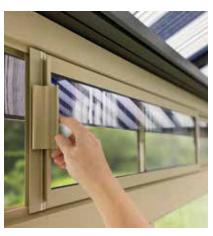

#### **Top Vent Slider**

Windows: In addition to our Vector Vent Roof, our top sliders offer another way to expel excess heat while generating good airflow. Positioned at the top of every panel (with extended height option), you will have total control of the breeze.