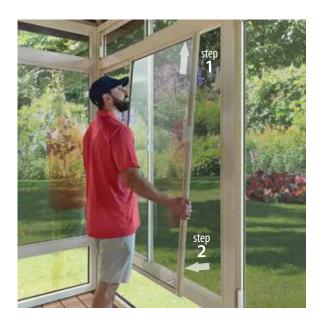

#### **EASY TO REMOVE SASHES**

For the days when the air is warm and the breeze is refreshing, you may prefer to transform your Leisure Room into a screen room. SummerSpace window sashes are easy to remove and reinsert with minimal effort, allowing you to customize your comfort as the weather changes. Remove your sashes in 3 easy steps:

- 1: Slide your window sash open slightly.
- 2: Holding the sash with both hands, lift it upward.
- 3: Slide the sash outward from the bottom end and remove from the frame.

To reinsert, slide the sash into the top of the frame and lift upward; gently guide the sash downward into the groove and allow it to slide down into place.