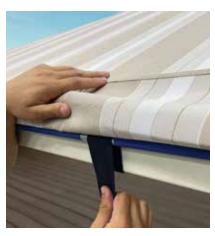

**Easy Roof Tensioning** System: Our "fast straps" make it easy to keep the fabric roof system taut as a drum without special tools or techniques.