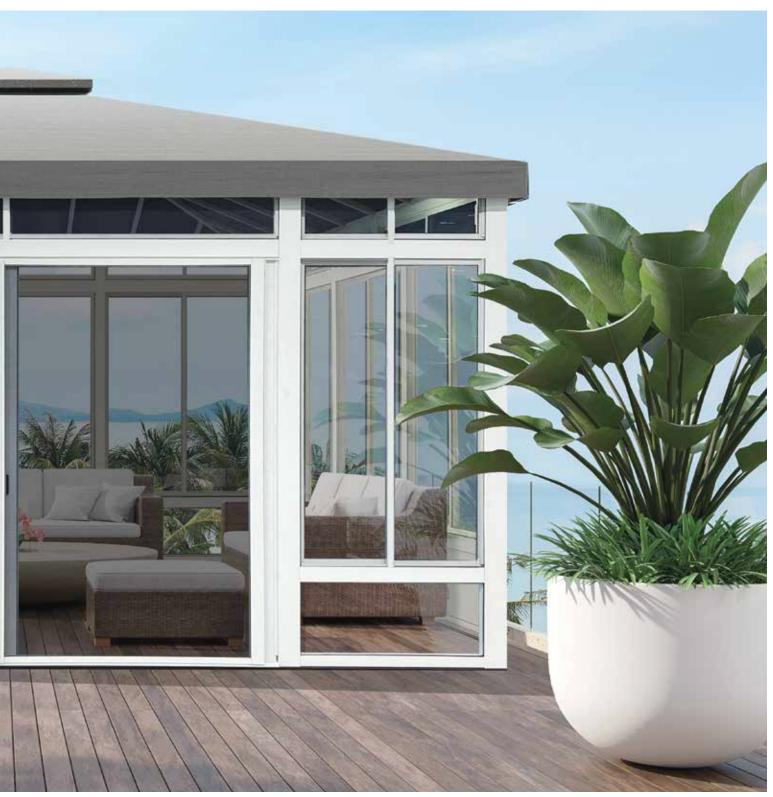

#### All-Season Leisure Rooms by SummerSpace®

are built with tempered glass and screen panels which are carefully crafted to be as functional, durable, compact and strong as possible. We've engineered significant performance into a slender panel design for a weather resistant room that will endure for years. Our extra wide sliding door makes moving furniture in and out simple and convenient. Standard with fixed glass base panels.

Our panels are designed to be versatile depending upon your needs. The sliding glass windows can be opened to control your environment, or removed seasonally if you prefer just screens in the summer.

From frame to roof, SummerSpace Leisure Rooms

# endure.

are built for years of beauty and functionality.