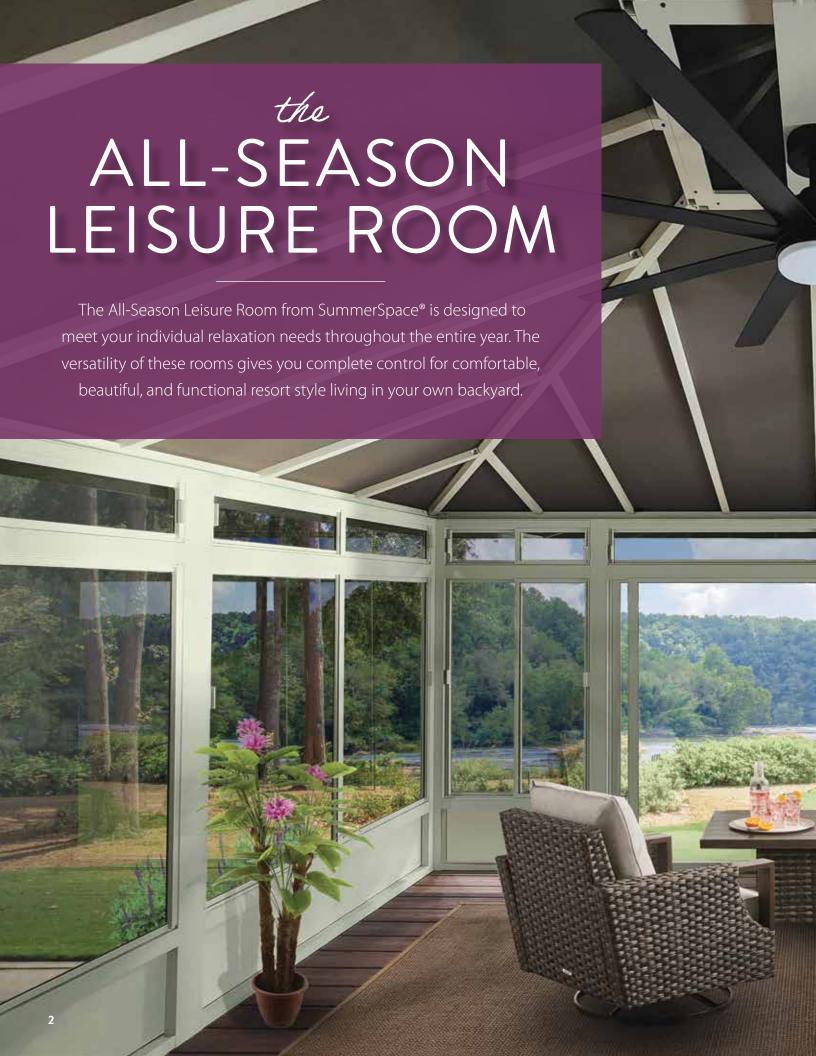

#### All-Season Leisure Rooms by SummerSpace®

are built with tempered glass and screen panels which are carefully crafted to be as functional, durable, compact and strong as possible. We've engineered significant performance into a slender panel design for a weather resistant room that will endure for years. Our extra wide sliding door makes moving furniture in and out simple and convenient. Standard with fixed glass base panels.

Our panels are designed to be versatile depending upon your needs. The sliding glass windows can be opened to control your environment, or removed seasonally if you prefer just screens in the summer.