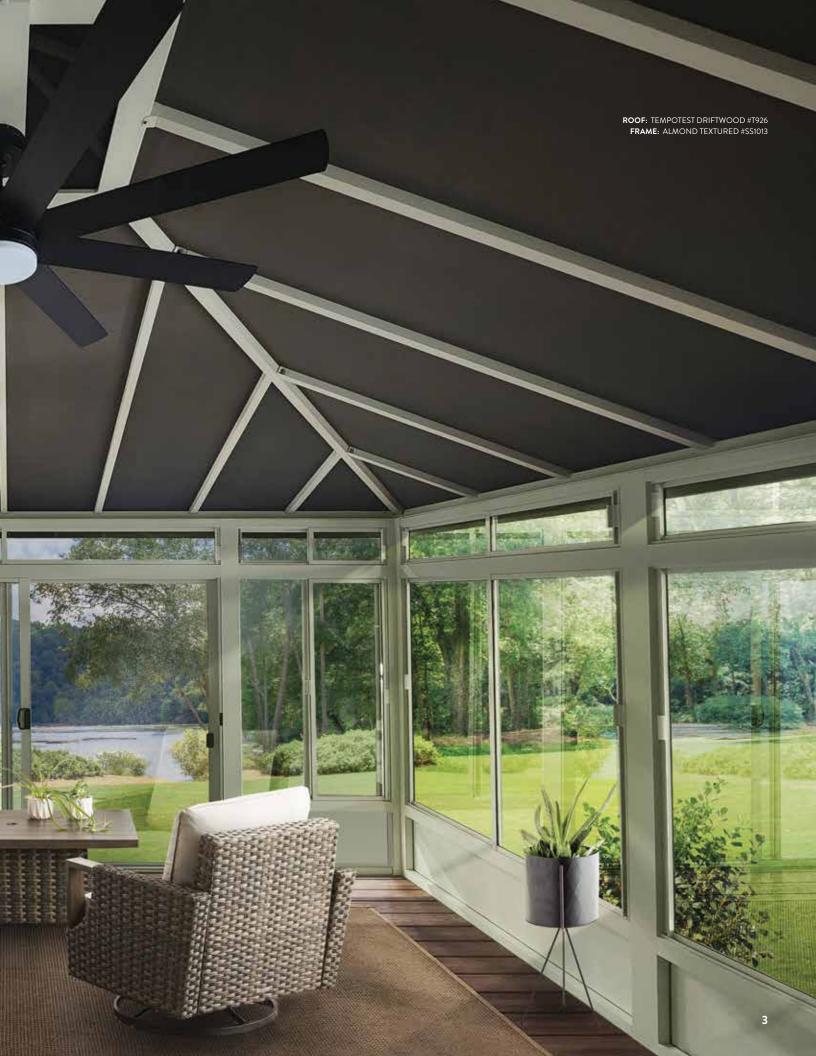

#### All-Season Leisure Rooms by SummerSpace®

are built with tempered glass and screen panels which are carefully crafted to be as functional, durable, compact and strong as possible. We've engineered significant performance into a slender panel design for a weather resistant room that will endure for years. Our extra wide sliding door makes moving furniture in and out simple and convenient. Standard with fixed glass base panels.

Our panels are designed to be versatile depending upon your needs. The sliding glass windows can be opened to control your environment, or removed seasonally if you prefer just screens in the summer.

# ALL-SEASON LEISURE ROOM OPTIONS:

8 Textured, powder coated frame colors PAGE 14

*Over 200 Tempotest® fabric selections* 

2 Optional panel base choices: Sliding glass windows with FlexScreen® panels or powder coated aluminum panels