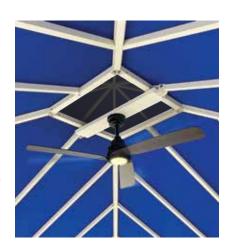

#### **Ceiling Fan & Lighting Fixture Bracket Kit:**

We make it easy to add lighting and comfort with our fixture bracket. This kit allows you to easily and securely install a ceiling fan or center light while keeping wires concealed from view.