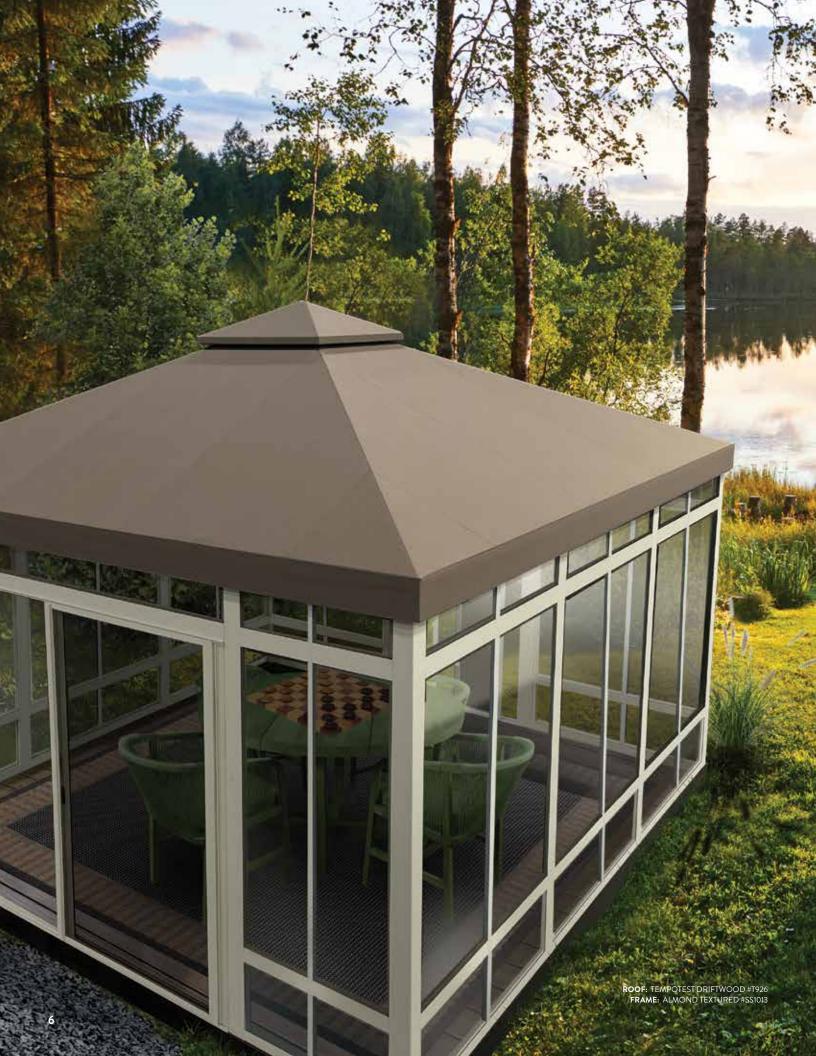

#### All-Season Leisure Rooms by SummerSpace®

are built with tempered glass and screen panels which are carefully crafted to be as functional, durable, compact and strong as possible. We've engineered significant performance into a slender panel design for a weather resistant room that will endure for years. Our extra wide sliding door makes moving furniture in and out simple and convenient. Standard with fixed glass base panels.

Our panels are designed to be versatile depending upon your needs. The sliding glass windows can be opened to control your environment, or removed seasonally if you prefer just screens in the summer.