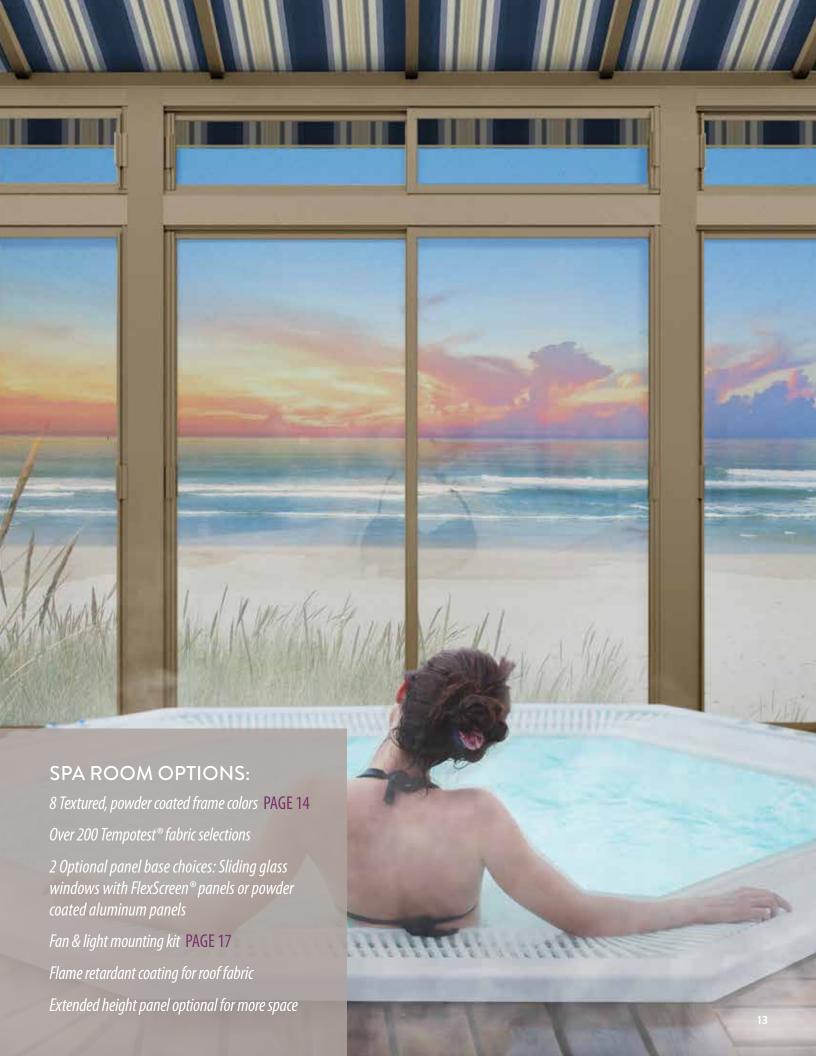

# ALL-SEASON LEISURE ROOM OPTIONS:

8 Textured, powder coated frame colors PAGE 14

*Over 200 Tempotest® fabric selections* 

2 Optional panel base choices: Sliding glass windows with FlexScreen® panels or powder coated aluminum panels

Fan & light mounting kit PAGE 17

Flame retardant coating for roof fabric

Extended height panel optional for more space

Screen Rooms by SummerSpace® are built with our durable aluminum frame using superior quality FlexScreen to create a space that's insect free with a hint of privacy. We've engineered significant performance into a slender panel design for a comfort space that will endure for years. Standard with fixed FlexScreen® base panels.