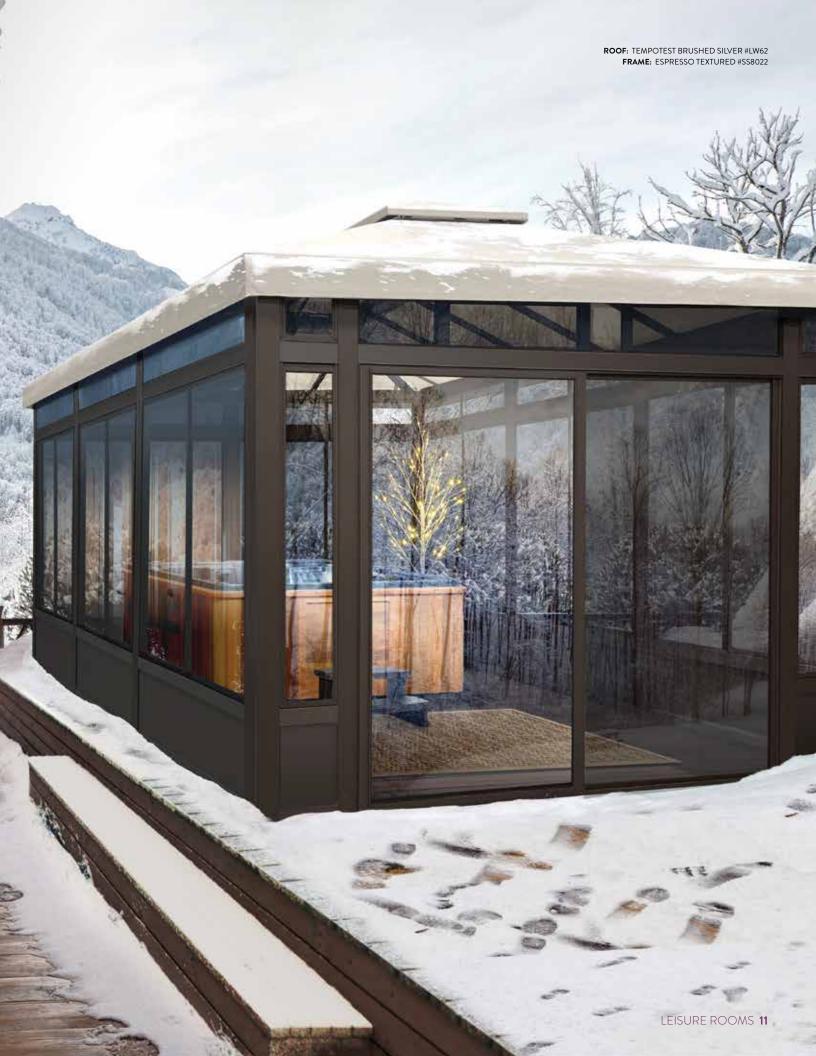

**Spa Rooms by SummerSpace**® are designed with one feature that makes our product unique: Our Removable Spa Accessible Door. All square and rectangular Leisure/Spa Rooms have a removable nine-foot wide 2-panel door (102" net opening) to accommodate the seamless installation of a hot tub. This door opens for normal access with an oversize opening of 47". Our tension roof system is designed to hold snow so you can enjoy your spa all year round. Our extended height room also provides upper venting while keeping the main windows closed for all-weather protection from the elements. Standard with fixed glass base panels.