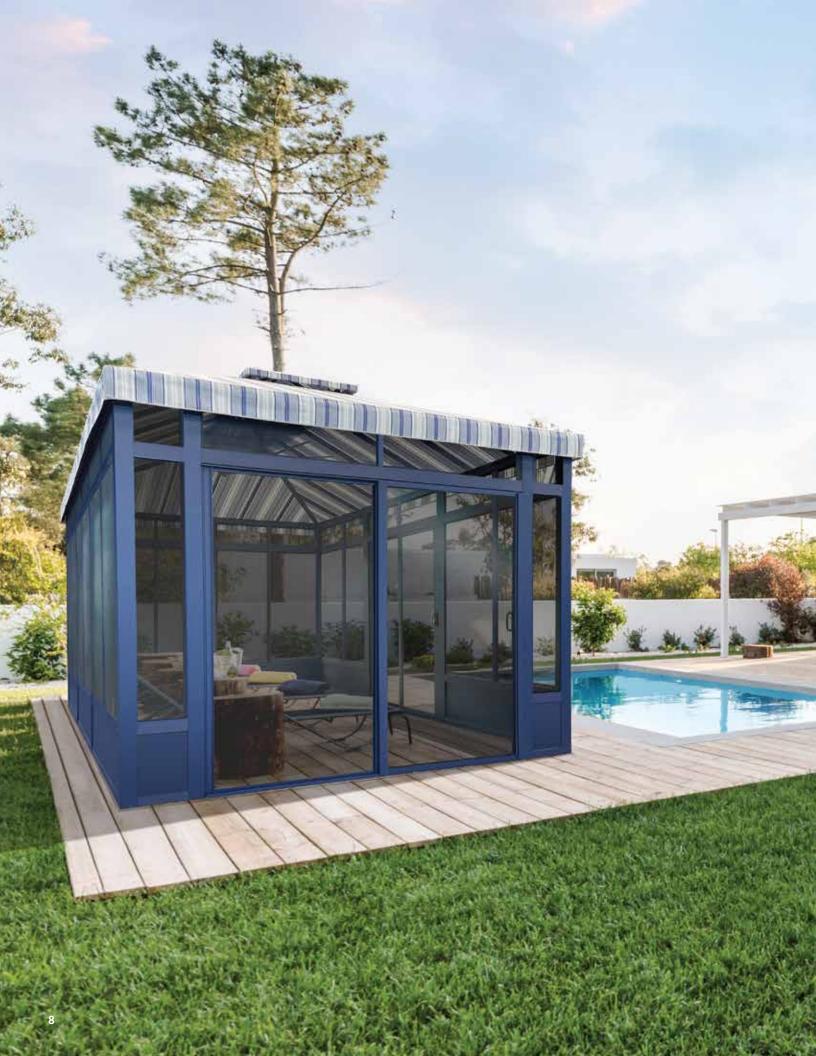

Fan & light mounting kit PAGE 17

Flame retardant coating for roof fabric

Extended height panel optional for more space

Screen Rooms by SummerSpace® are built with our durable aluminum frame using superior quality FlexScreen to create a space that's insect free with a hint of privacy. We've engineered significant performance into a slender panel design for a comfort space that will endure for years. Standard with fixed FlexScreen® base panels.

#### **SCREEN ROOM OPTIONS:**

8 Textured, powder coated frame colors PAGE 14

Over 200 Tempotest® fabric selections

3 Panel base choices: Powder coated aluminum panels, sliding glass windows with FlexScreen® panels or fixed glass panels

Fan & light mounting kit PAGE 17

Flame retardant coating for roof fabric

Extended height panel optional for more space

Easily upgrades to an All-Season Room with the addition of sliding tempered glass panes