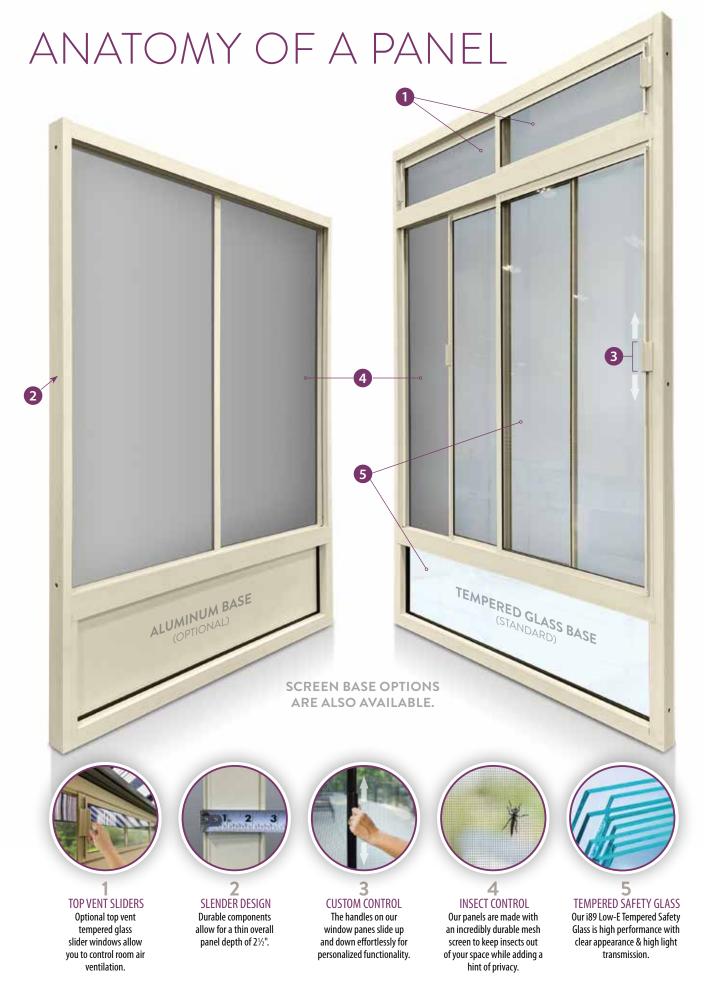

#### All-Season Leisure Rooms by SummerSpace®

are built with tempered glass and screen panels which are carefully crafted to be as functional, durable, compact and strong as possible. We've engineered significant performance into a slender panel design for a weather resistant room that will endure for years. Our extra wide sliding door makes moving furniture in and out simple and convenient. Standard with fixed glass base panels.

Our panels are designed to be versatile depending upon your needs. The sliding glass windows can be opened to control your environment, or removed seasonally if you prefer just screens in the summer.

#### **Tempered Low-E Glass:** Our i89 Low-E Tempered Glass is a high perfor-

mance glass that is clear in appearance with high light transmission. Low-emissivity glass provides natural light transmission while helping to limit heat gain and thermal energy transfer.

#### **FLEXSCREEN®**

SummerSpace® Leisure Rooms are made exclusively with FlexScreen®. Created using flexible spring steel coated in exterior-grade PVC, the FlexScreen frame is nearly indestructible, scratch-resistant, and impervious to weather extremes. Held firmly in place by tension, the frame disappears into the screen pocket for an unobstructed view. FlexScreen installs and removes in seconds for easy cleaning. We're proud to offer this premium, hassle-free product in our SummerSpace® Leisure Rooms!