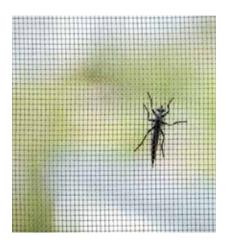

**Durable Mesh Screen:** SummerSpace® rooms are made with an incredibly durable mesh screen material to keep insects outside of your space while adding a hint of privacy.