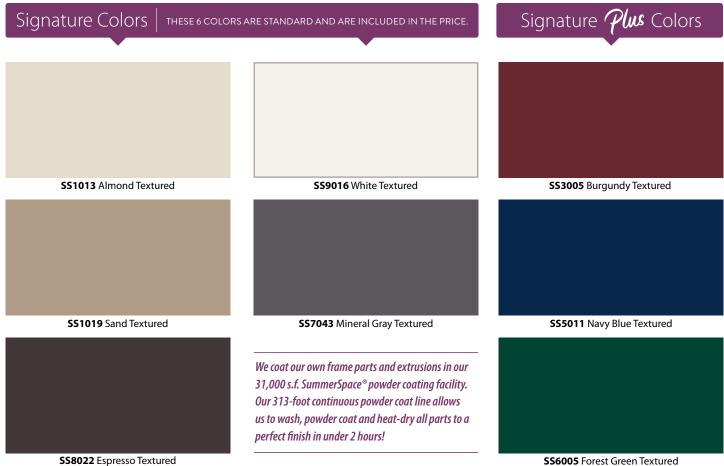

# ALL-SEASON LEISURE ROOM OPTIONS:

8 Textured, powder coated frame colors PAGE 14

*Over 200 Tempotest® fabric selections* 

2 Optional panel base choices: Sliding glass windows with FlexScreen® panels or powder coated aluminum panels

#### **SCREEN ROOM OPTIONS:**

8 Textured, powder coated frame colors PAGE 14

Over 200 Tempotest® fabric selections

3 Panel base choices: Powder coated aluminum panels, sliding glass windows with FlexScreen® panels or fixed glass panels

### SUMMERSHIELD™

All powder coatings and applications are not created equal. Our industry leading pretreatment, and proprietary SummerShield powder coating finish, exceeds AAMA 2604 specifications including 3,000 hour salt spray testing. This super durable finish includes UV inhibitors that extend the life of the beautiful, fade resistant finish. Choose from eight low gloss, lightly textured finishes. SummerShield takes it one step further by infusing our coatings with anti-microbial technology for the ultimate in low maintenance finishes.

Color swatches shown here may vary from actual materials. Contact your SummerSpace® dealer for powder coat swatch samples.