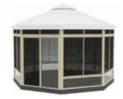

# THE SUMMERSPACE® LEISURE ROOM

- Make it your own! -

| ROOM SHAPE                     |                   | SQUARE                   |                          | RECTANGULAR              | OCTAGONAL     |               |
|--------------------------------|-------------------|--------------------------|--------------------------|--------------------------|---------------|---------------|
|                                | AND SIZE /        | LARGE: 16' x 16'         | SMALL: 12' x 12'         | 12' x 16'                | LARGE: 15'    | SMALL: 13'    |
| Room Square Footage            |                   | 255                      | 146                      | 193                      | 175           | 139           |
| Approx. Overall<br>Room Height | w/Extended Panels | 11'-11"                  | 11'-1"                   | 11'-1"                   | 11'-7"        | 11'-3"        |
|                                | w/Standard Panels | 10'-9"                   | 9'-11"                   | 9'-11"                   | 10'-5"        | 10'-1"        |
| Deck or Pad Size Required      |                   | 16'-0" x 16'-0"          | 12'-1" x 12'-1"          | 12'-1" x 16'-0"          | 14'-7" Oct.   | 13'-0" Oct.   |
| Standard Door Width            |                   | 9'<br>Removable Spa Door | 9'<br>Removable Spa Door | 9'<br>Removable Spa Door | 70"           | 62"           |
| Approx. Weight (lbs)           |                   | 1,596 – 1,928            | 1,180 – 1,425            | 1,404 – 1,693            | 1,171 – 1,418 | 1,062 — 1,286 |