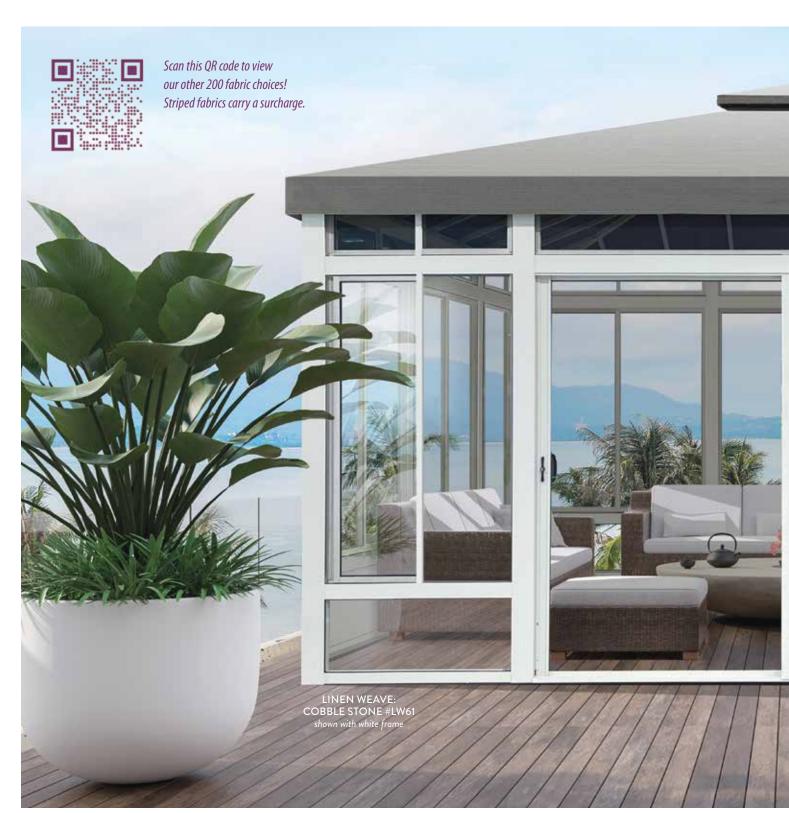

#### All-Season Leisure Rooms by SummerSpace®

are built with tempered glass and screen panels which are carefully crafted to be as functional, durable, compact and strong as possible. We've engineered significant performance into a slender panel design for a weather resistant room that will endure for years. Our extra wide sliding door makes moving furniture in and out simple and convenient. Standard with fixed glass base panels.

Our panels are designed to be versatile depending upon your needs. The sliding glass windows can be opened to control your environment, or removed seasonally if you prefer just screens in the summer.

# ALL-SEASON LEISURE ROOM OPTIONS:

8 Textured, powder coated frame colors PAGE 14

*Over 200 Tempotest® fabric selections* 

2 Optional panel base choices: Sliding glass windows with FlexScreen® panels or powder coated aluminum panels