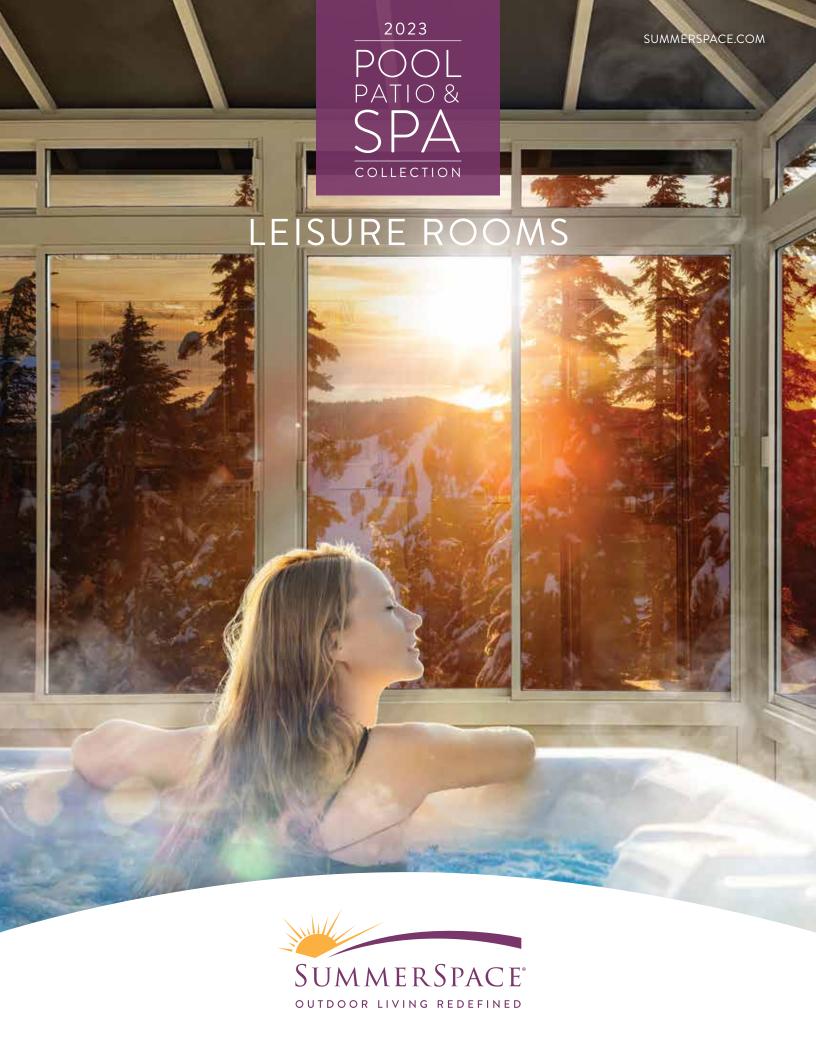

**Spa Rooms by SummerSpace**® are designed with one feature that makes our product unique: Our Removable Spa Accessible Door. All square and rectangular Leisure/Spa Rooms have a removable nine-foot wide 2-panel door (102" net opening) to accommodate the seamless installation of a hot tub. This door opens for normal access with an oversize opening of 47". Our tension roof system is designed to hold snow so you can enjoy your spa all year round. Our extended height room also provides upper venting while keeping the main windows closed for all-weather protection from the elements. Standard with fixed glass base panels.

### Our 9' Removable Spa Accessible Door makes installation of your hot tub a breeze!

#### THE LEISURE ROOM'S 9' WIDE DOOR PANEL IS TEMPORARILY REMOVED FOR CONVENIENT HOT TUB INSTALLATION.

This 9' Spa Accessible Door comes standard for square and rectangular rooms only. It is not available on octagonal rooms.