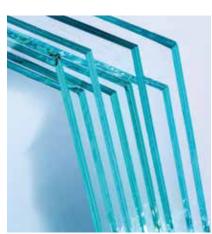

#### **Tempered Low-E Glass:** Our i89 Low-E Tempered Glass is a high perfor-

mance glass that is clear in appearance with high light transmission. Low-emissivity glass provides natural light transmission while helping to limit heat gain and thermal energy transfer.