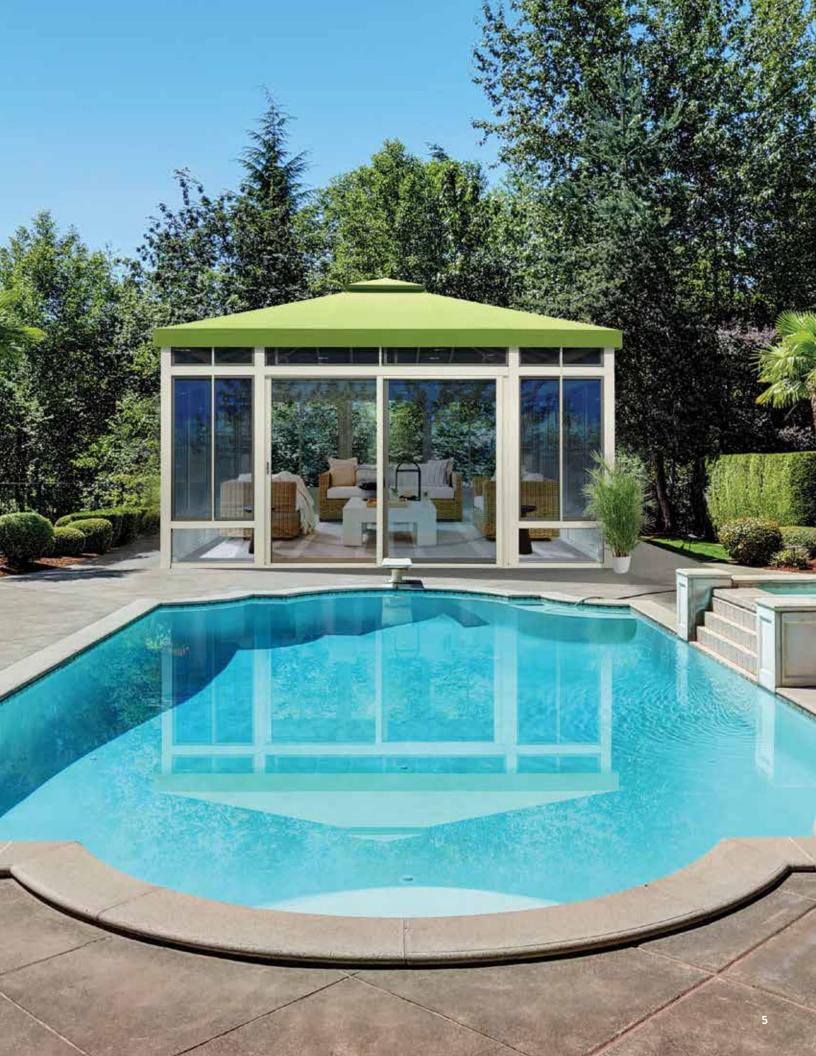

#### All-Season Leisure Rooms by SummerSpace®

are built with tempered glass and screen panels which are carefully crafted to be as functional, durable, compact and strong as possible. We've engineered significant performance into a slender panel design for a weather resistant room that will endure for years. Our extra wide sliding door makes moving furniture in and out simple and convenient. Standard with fixed glass base panels.

Our panels are designed to be versatile depending upon your needs. The sliding glass windows can be opened to control your environment, or removed seasonally if you prefer just screens in the summer.