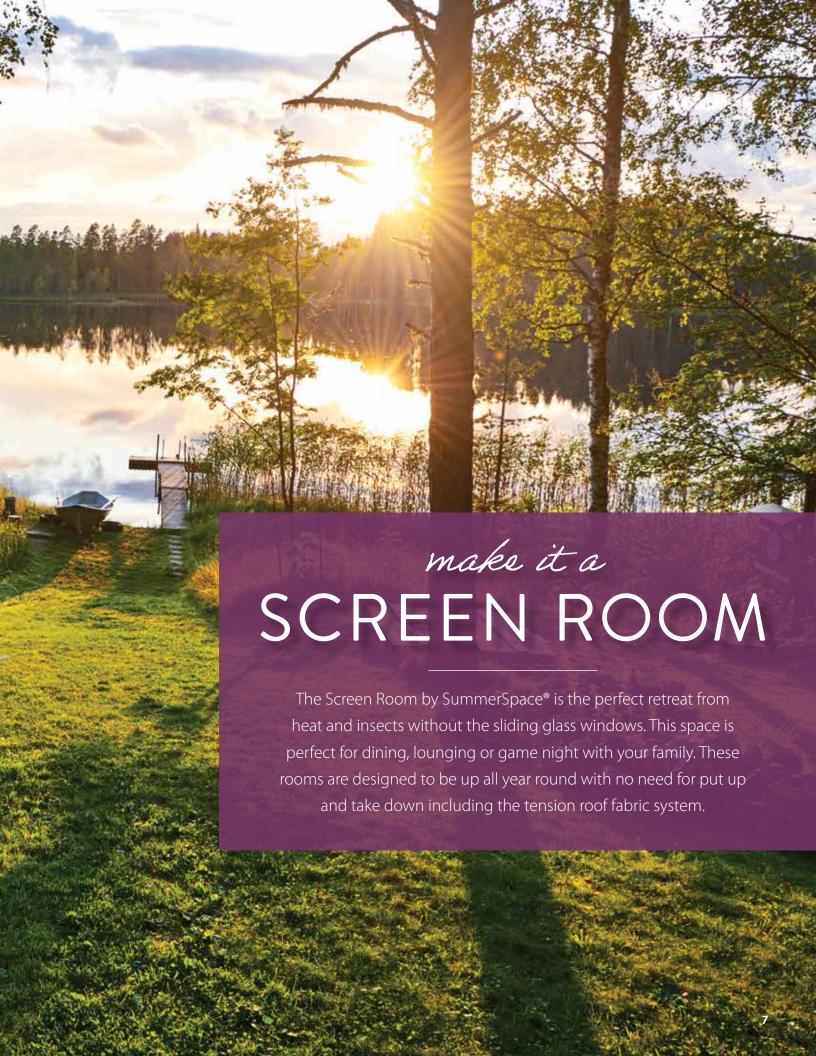

Fan & light mounting kit PAGE 17

Flame retardant coating for roof fabric

Extended height panel optional for more space

Screen Rooms by SummerSpace® are built with our durable aluminum frame using superior quality FlexScreen to create a space that's insect free with a hint of privacy. We've engineered significant performance into a slender panel design for a comfort space that will endure for years. Standard with fixed FlexScreen® base panels.