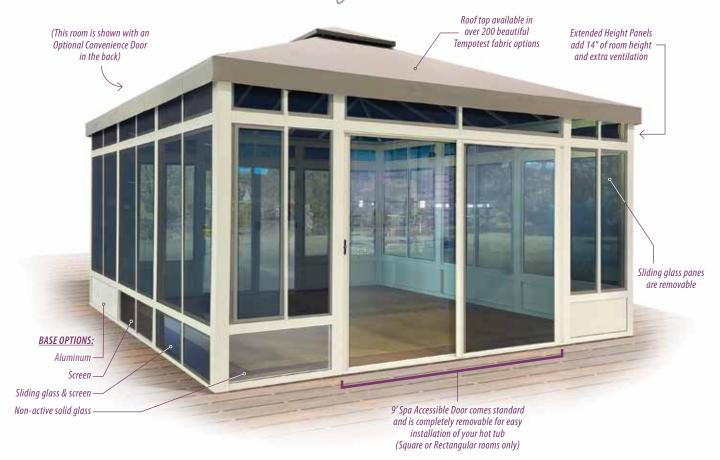

**Spa Rooms by SummerSpace**® are designed with one feature that makes our product unique: Our Removable Spa Accessible Door. All square and rectangular Leisure/Spa Rooms have a removable nine-foot wide 2-panel door (102" net opening) to accommodate the seamless installation of a hot tub. This door opens for normal access with an oversize opening of 47". Our tension roof system is designed to hold snow so you can enjoy your spa all year round. Our extended height room also provides upper venting while keeping the main windows closed for all-weather protection from the elements. Standard with fixed glass base panels.

### Our 9' Removable Spa Accessible Door makes installation of your hot tub a breeze!

#### THE LEISURE ROOM'S 9' WIDE DOOR PANEL IS TEMPORARILY REMOVED FOR CONVENIENT HOT TUB INSTALLATION.

This 9' Spa Accessible Door comes standard for square and rectangular rooms only. It is not available on octagonal rooms.

Our five Linen Weave roof fabrics are crafted exclusively for SummerSpace® by Tempotest®. Their rich, earth-toned colors combined with crisp woven texture give an organic flair that's both casual and sophisticated. Teflon protected for lasting performance, these fabrics come with a 10 Year Warranty. Scan the QR code below to view our complete collection of Tempotest roof fabrics.