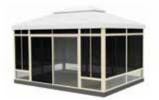

**Spa Rooms by SummerSpace**® are designed with one feature that makes our product unique: Our Removable Spa Accessible Door. All square and rectangular Leisure/Spa Rooms have a removable nine-foot wide 2-panel door (102" net opening) to accommodate the seamless installation of a hot tub. This door opens for normal access with an oversize opening of 47". Our tension roof system is designed to hold snow so you can enjoy your spa all year round. Our extended height room also provides upper venting while keeping the main windows closed for all-weather protection from the elements. Standard with fixed glass base panels.

### Our 9' Removable Spa Accessible Door makes installation of your hot tub a breeze!

#### THE LEISURE ROOM'S 9' WIDE DOOR PANEL IS TEMPORARILY REMOVED FOR CONVENIENT HOT TUB INSTALLATION.

This 9' Spa Accessible Door comes standard for square and rectangular rooms only. It is not available on octagonal rooms.