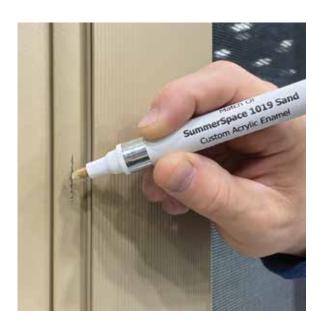

#### **TOUCH-UP PAINT**

SummerSpace makes it easy to keep the frames of your room looking beautiful and new! Should you get scuffs or scratches, our matching touch-up paint has you covered for seamless correction!