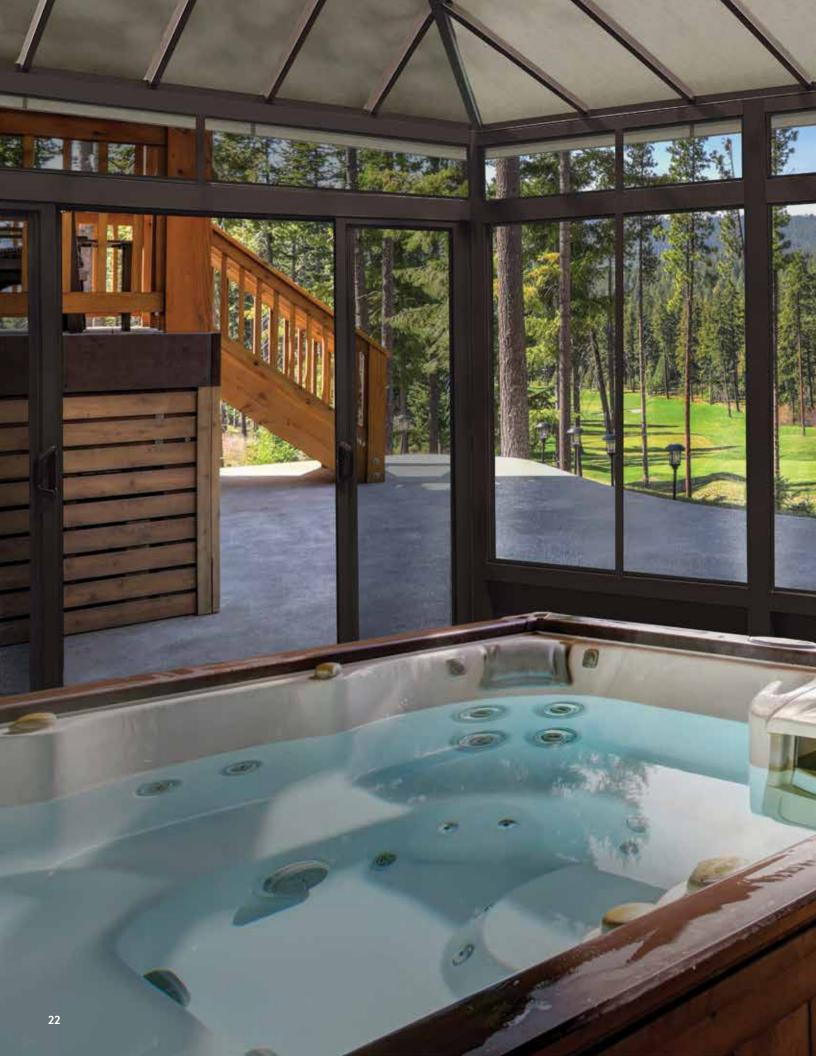

**Spa Rooms by SummerSpace**® are designed with one feature that makes our product unique: Our Removable Spa Accessible Door. All square and rectangular Leisure/Spa Rooms have a removable nine-foot wide 2-panel door (102" net opening) to accommodate the seamless installation of a hot tub. This door opens for normal access with an oversize opening of 47". Our tension roof system is designed to hold snow so you can enjoy your spa all year round. Our extended height room also provides upper venting while keeping the main windows closed for all-weather protection from the elements. Standard with fixed glass base panels.

### Our 9' Removable Spa Accessible Door makes installation of your hot tub a breeze!

#### THE LEISURE ROOM'S 9' WIDE DOOR PANEL IS TEMPORARILY REMOVED FOR CONVENIENT HOT TUB INSTALLATION.

This 9' Spa Accessible Door comes standard for square and rectangular rooms only. It is not available on octagonal rooms.