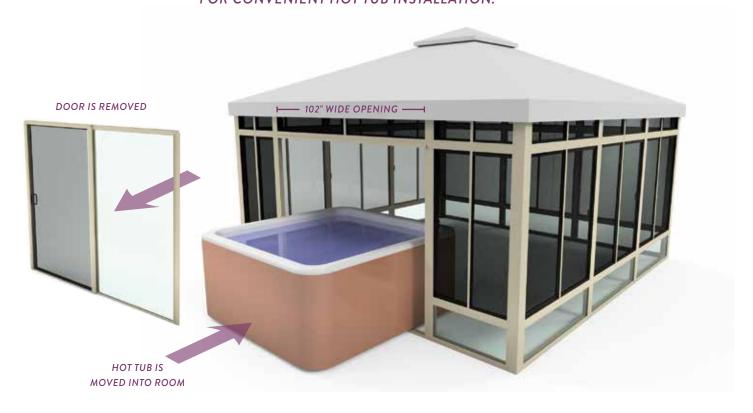

### Our 9' Removable Spa Accessible Door makes installation of your hot tub a breeze!

#### THE LEISURE ROOM'S 9' WIDE DOOR PANEL IS TEMPORARILY REMOVED FOR CONVENIENT HOT TUB INSTALLATION.

This 9' Spa Accessible Door comes standard for square and rectangular rooms only. It is not available on octagonal rooms.