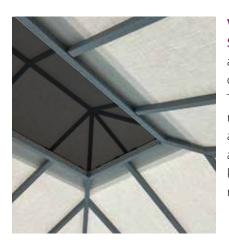

## **OPTIONS**

**Vector Vent Roof Systems:** Our roofs are constructed with a cupola for air ventilation. These roof systems are made from durable aluminum and include a screen insert to help keep insects out of your room.