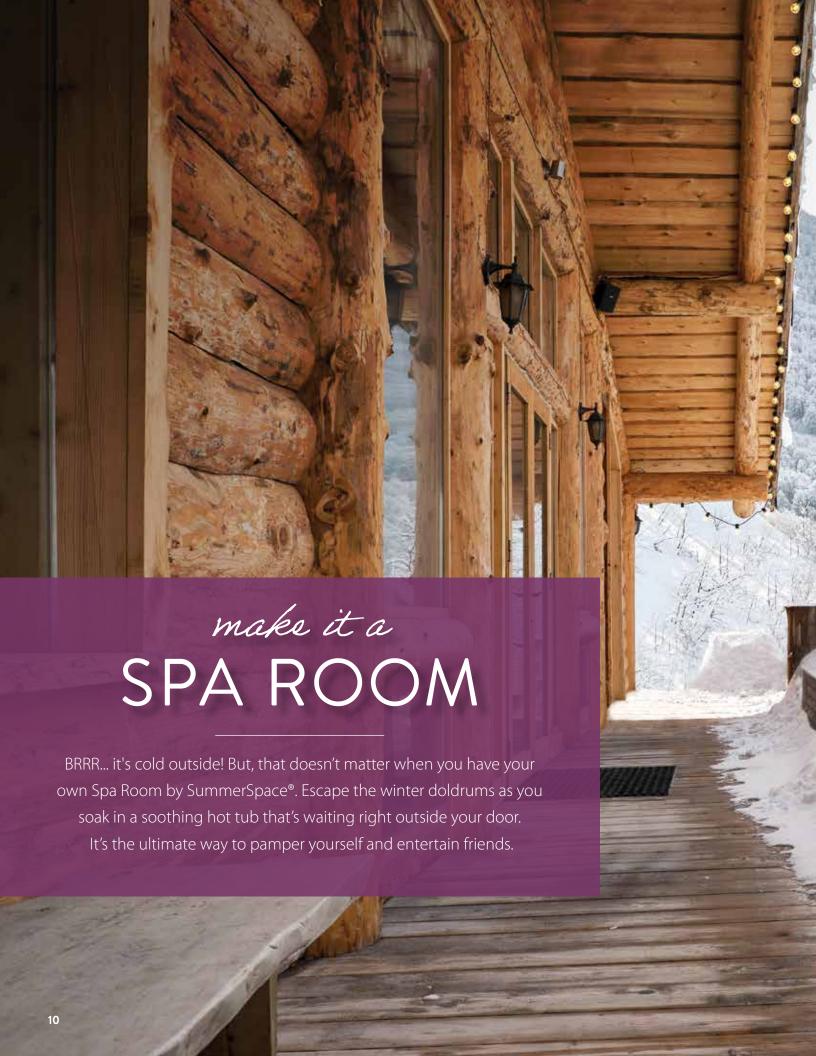

**Spa Rooms by SummerSpace**® are designed with one feature that makes our product unique: Our Removable Spa Accessible Door. All square and rectangular Leisure/Spa Rooms have a removable nine-foot wide 2-panel door (102" net opening) to accommodate the seamless installation of a hot tub. This door opens for normal access with an oversize opening of 47". Our tension roof system is designed to hold snow so you can enjoy your spa all year round. Our extended height room also provides upper venting while keeping the main windows closed for all-weather protection from the elements. Standard with fixed glass base panels.