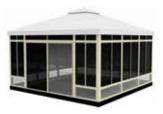

#### All-Season Leisure Rooms by SummerSpace®

are built with tempered glass and screen panels which are carefully crafted to be as functional, durable, compact and strong as possible. We've engineered significant performance into a slender panel design for a weather resistant room that will endure for years. Our extra wide sliding door makes moving furniture in and out simple and convenient. Standard with fixed glass base panels.

Our panels are designed to be versatile depending upon your needs. The sliding glass windows can be opened to control your environment, or removed seasonally if you prefer just screens in the summer.

# ALL-SEASON LEISURE ROOM OPTIONS:

8 Textured, powder coated frame colors PAGE 14

*Over 200 Tempotest® fabric selections* 

2 Optional panel base choices: Sliding glass windows with FlexScreen® panels or powder coated aluminum panels