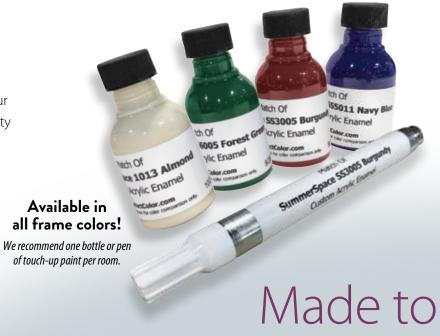

#### **TOUCH-UP PAINT**

SummerSpace makes it easy to keep the frames of your room looking beautiful and new! Should you get scuffs or scratches, our matching touch-up paint has you covered for seamless correction!