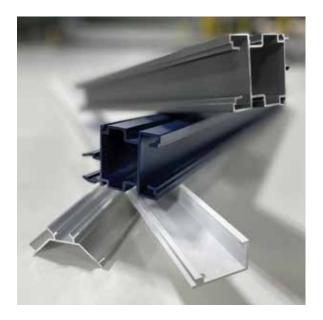

#### **EXTRUDED ALUMINUM**

Aluminum extrusion is a process used to transform aluminum alloy into shapes with a definitive cross-sectional profile for a wide range of uses. Aluminum is durable, versatile, stable and strong, making it a perfect component for use in commercial/industrial architecture. Aluminum is uniform in quality when extruded and will never rust. It is affordable, corrosion-resistant, low maintenance, and recyclable. It is one of the many aspects of SummerSpace® that assures your outdoor comfort structure will maintain it's beauty and functionality for many years.