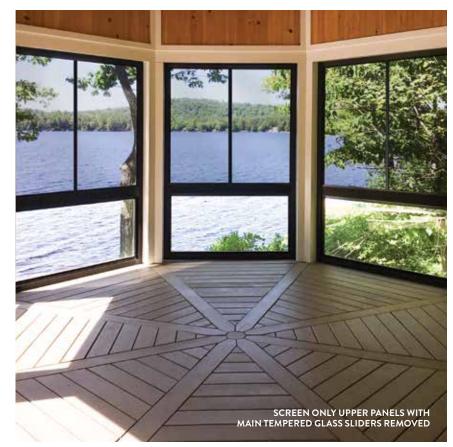

### EASY TO REMOVE SASHES

For the days when the air is warm and the breeze is refreshing, you may want to simply have a screen enclosure for your porch. SummerSpace window panes are easy to remove and reinsert with minimal effort, allowing you to customize your comfort as the weather changes. To remove your panes, simply lift upward and slide out from the bottom. To reinsert, lift upward so the pane slides into the groove and allow it to slide down into place.

### **FLEXSCREEN®**

SummerSpace® Porch Enclosure Systems are made exclusively with FlexScreen®. Created using flexible spring steel coated in exterior-grade PVC, the FlexScreen frame is nearly indestructible, scratch-resistant, and impervious to weather extremes. Held firmly in place by tension, the frame disappears into the screen pocket for an unobstructed view. And FlexScreen installs and removes in seconds for easy cleaning. We're proud to offer this premium, hassle-free product on our popular SummerSpace® Porch Enclosure Systems!