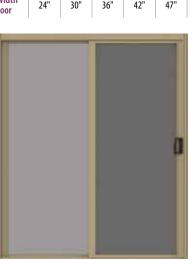

#### PANEL STYLE SELECTION GUIDE

### CUSTOM DOOR PANELS WITH TEMPERED GLASS increments

| Double Door Range |                                       | 60" to 106" in 1/8" increments |     |     |     |      |  |
|-------------------|---------------------------------------|--------------------------------|-----|-----|-----|------|--|
| EXAMPLES          | Overall Door Width                    | 60"                            | 72" | 84" | 96" | 106" |  |
|                   | Net Opening Width<br>for Sliding Door | 24"                            | 30" | 36" | 42" | 47"  |  |

Net opening with all panels removed is 5" less than the overall door width.

#### D2

Sliding patio door with glass and screen Widths from 60" to 106" | Door panel heights from 78" to 88" Our 106" extra wide door is hot tub accessible

| Net opening                           |          | Triple Door Range                     | 96" to 124" in 1/8" increments |      |      |  |
|---------------------------------------|----------|---------------------------------------|--------------------------------|------|------|--|
| with all panels<br>removed is 5" less | EXAMPLES | Overall Door Width                    | 96"                            | 106" | 124" |  |
| than the overall<br>door width.       |          | Net Opening Width<br>for Sliding Door | 27.5"                          | 30"  | 36"  |  |