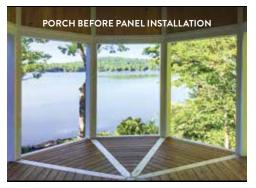

These panels made a dramatic difference on this porch, turning it into living space that can be enjoyed all year. The sliding panes can be removed easily for a screen room in warmer months.