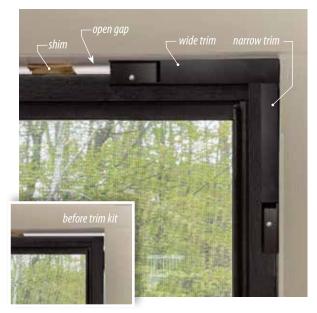

### COLOR MATCHED TRIM

Our two-piece aluminum powder coated trim is a seamless way to add that finishing touch. Available in two sizes, our narrow width is 1<sup>3</sup>/<sub>8</sub>" to cover gaps up to <sup>3</sup>/<sub>4</sub>" and a wider 1<sup>7</sup>/<sub>8</sub>" to cover gaps up to 1<sup>1</sup>/<sub>4</sub>". This unique two-part trim design attaches easily to the panel with an easy snap on cap to hide the screws. With a beautiful panel-matching low gloss finish, this trim can be used inside, outside, or both. Our custom-matched silicone sealant is the perfect way to get a waterproof seal with a finishing touch. Touch-up paint bottles with mini brush or slim touch-up pens are also available for that occasional scratch or nick.