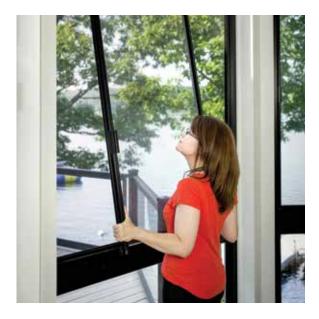

### EASY TO REMOVE SASHES

For the days when the air is warm and the breeze is refreshing, you may want to simply have a screen enclosure for your porch. SummerSpace window panes are easy to remove and reinsert with minimal effort, allowing you to customize your comfort as the weather changes. To remove your panes, simply lift upward and slide out from the bottom. To reinsert, lift upward so the pane slides into the groove and allow it to slide down into place.