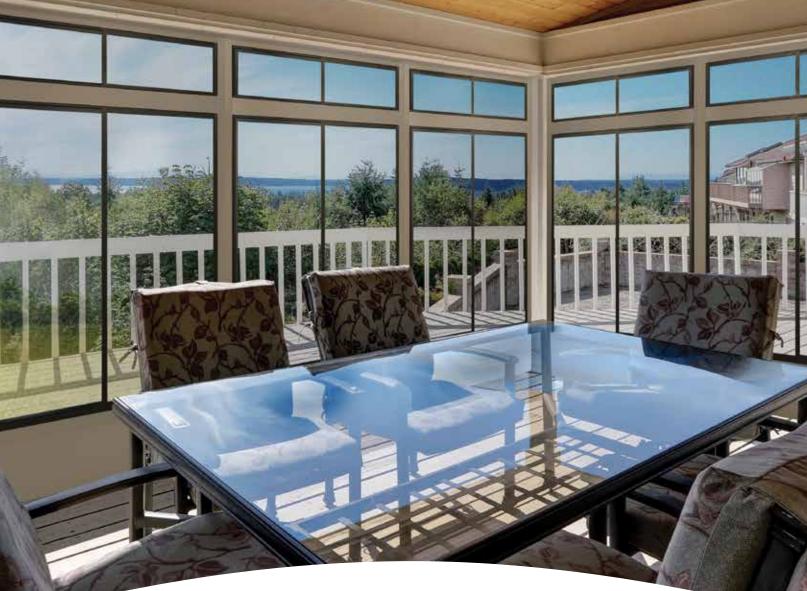

# TOTAL TRANSFORMATION

Porch Enclosure Systems by SummerSpace® are a perfect way to add comfort to any covered porch or patio. Insects can't penetrate our extra strength polyester screening, which is just dark enough to give a hint of privacy. These systems are a must-have on any porch, veranda or patio area.

The beauty of **Porch Enclosure Systems by SummerSpace**<sup>®</sup> is that they conform to any space. Custom made to fit almost any size porch opening, these systems consist of panels made with powder coated aluminum framing, tempered glass, and durable screen. Designed to be as functional, compact and strong as possible, we've engineered significant performance into a slender panel design for a weatherproof room that will endure for years. Panels connect securely for a quick and efficient installation.

SummerSpace Porch Enclosures allow you to turn your open porch into a retreat that's free of insects, with a perfect hint of privacy that comes from our extra strength polyester screening. Use your porch as a bug free screen room in summer months. As the weather or seasons change, slide your tempered glass windows closed for a weatherproof room that can be enjoyed during cooler times of the year.

These panels made a dramatic difference on this porch, turning it into living space that can be enjoyed all year. The sliding panes can be removed easily for a screen room in warmer months.