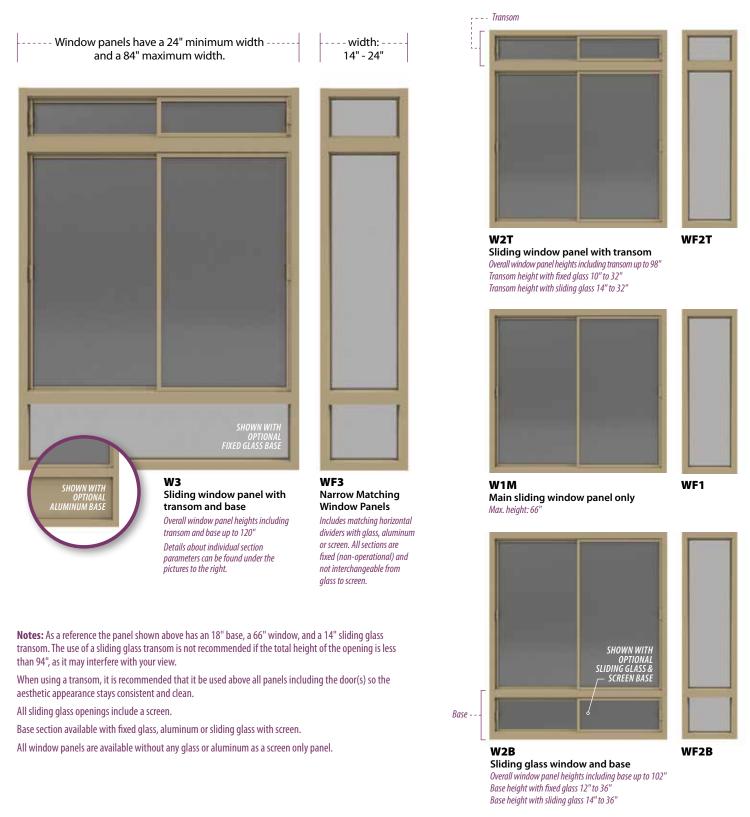

#### PANEL STYLE SELECTION GUIDE

### CUSTOM WINDOW PANELS WITH TEMPERED GLASS increments