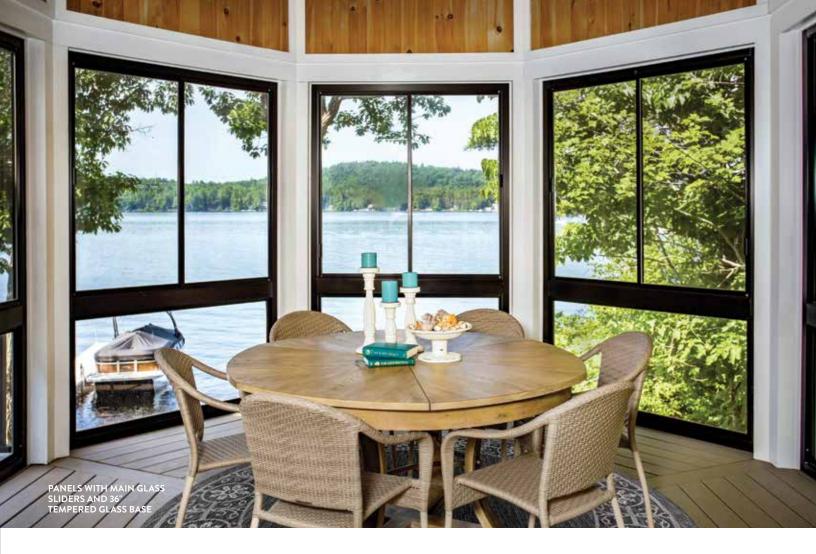

SummerSpace Porch Enclosures allow you to turn your open porch into a retreat that's free of insects, with a perfect hint of privacy that comes from our extra strength polyester screening. Use your porch as a bug free screen room in summer months. As the weather or seasons change, slide your tempered glass windows closed for a weatherproof room that can be enjoyed during cooler times of the year.

These panels made a dramatic difference on this porch, turning it into living space that can be enjoyed all year. The sliding panes can be removed easily for a screen room in warmer months.