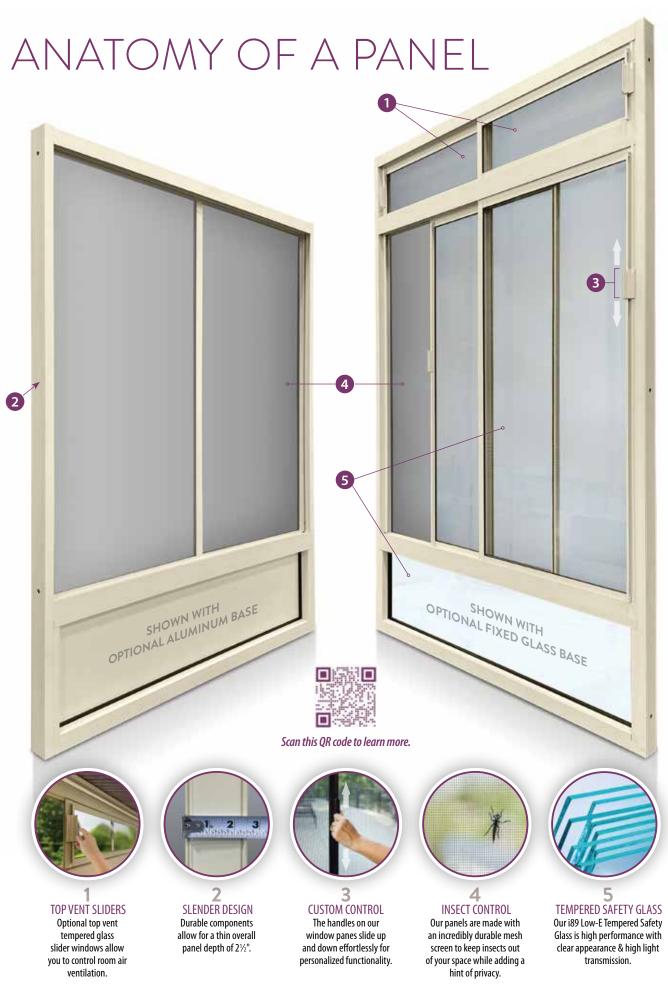

The beauty of **Porch Enclosure Systems by SummerSpace**<sup>®</sup> is that they conform to any space. Custom made to fit almost any size porch opening, these systems consist of panels made with powder coated aluminum framing, tempered glass, and durable screen. Designed to be as functional, compact and strong as possible, we've engineered significant performance into a slender panel design for a weatherproof room that will endure for years. Panels connect securely for a quick and efficient installation.

SummerSpace Porch Enclosures allow you to turn your open porch into a retreat that's free of insects, with a perfect hint of privacy that comes from our extra strength polyester screening. Use your porch as a bug free screen room in summer months. As the weather or seasons change, slide your tempered glass windows closed for a weatherproof room that can be enjoyed during cooler times of the year.

### EASY TO REMOVE SASHES

For the days when the air is warm and the breeze is refreshing, you may want to simply have a screen enclosure for your porch. SummerSpace window panes are easy to remove and reinsert with minimal effort, allowing you to customize your comfort as the weather changes. To remove your panes, simply lift upward and slide out from the bottom. To reinsert, lift upward so the pane slides into the groove and allow it to slide down into place.

### **FLEXSCREEN®**

SummerSpace® Porch Enclosure Systems are made exclusively with FlexScreen®. Created using flexible spring steel coated in exterior-grade PVC, the FlexScreen frame is nearly indestructible, scratch-resistant, and impervious to weather extremes. Held firmly in place by tension, the frame disappears into the screen pocket for an unobstructed view. And FlexScreen installs and removes in seconds for easy cleaning. We're proud to offer this premium, hassle-free product on our popular SummerSpace® Porch Enclosure Systems!