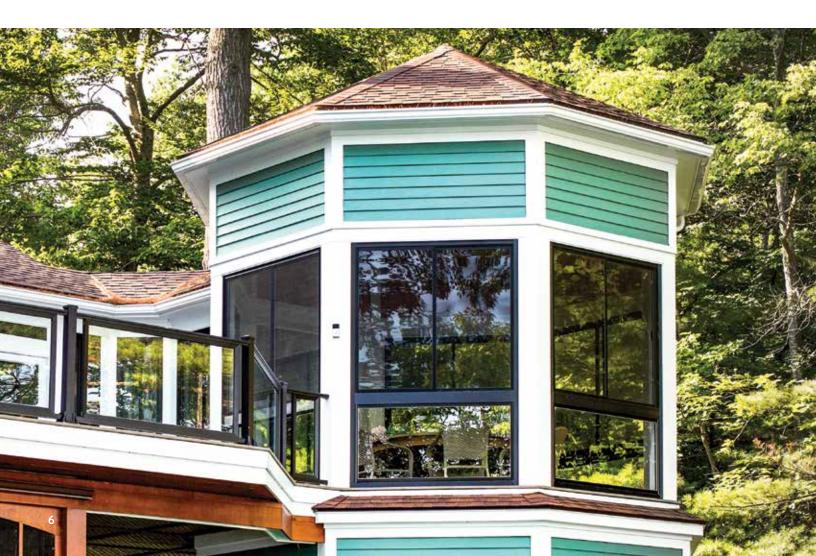

# TOTAL TRANSFORMATION

Porch Enclosure Systems by SummerSpace® are a perfect way to add comfort to any covered porch or patio. Insects can't penetrate our extra strength polyester screening, which is just dark enough to give a hint of privacy. These systems are a must-have on any porch, veranda or patio area.

The beauty of **Porch Enclosure Systems by SummerSpace**<sup>®</sup> is that they conform to any space. Custom made to fit almost any size porch opening, these systems consist of panels made with powder coated aluminum framing, tempered glass, and durable screen. Designed to be as functional, compact and strong as possible, we've engineered significant performance into a slender panel design for a weatherproof room that will endure for years. Panels connect securely for a quick and efficient installation.

## A GRAND WELCOME

SummerSpace<sup>®</sup> porch panels turned this farmer's porch into a king's castle. Our 9-foot center sliding door covers the wide entry way, while our panels perfectly enclose this expansive porch.