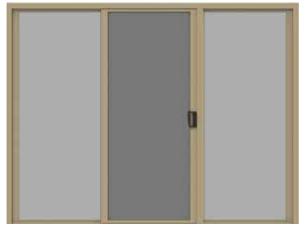

#### D3

Triple panel center sliding patio door with glass and screen Widths from 96" to 124" | Door panel heights from 78" to 88"

#### Notes:

Doors with glass include sliding and stationary glass panels and one sliding screen door. Doors ordered with screen only include stationary screen panels and one sliding screen door.