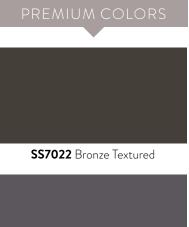

## SUMMERSHIELD™

All powder coatings and applications are not created equal. Our industry leading pretreatment, and proprietary SummerShield powder coating finish, exceeds AAMA 2604 specifications including 3,000 hour salt spray testing. This super durable finish includes UV inhibitors that extend the life of the beautiful, fade resistant finish. Choose from thirteen low gloss, lightly textured finishes. SummerShield takes it one step further by infusing our coatings with anti-microbial technology for the ultimate in low maintenance finishes.

SS7043 Mineral Gray Textured

SS7031 Steel Blue Textured

**SS7042** Graystone Textured

**\$\$3005** Burgundy Textured

SS5011 Navy Blue Textured

**SS6005** Forest Green Textured