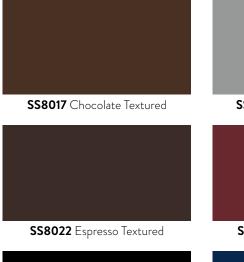

## SUMMERSHIELD™

All powder coatings and applications are not created equal. Our industry leading pretreatment, and proprietary SummerShield powder coating finish, exceeds AAMA 2604 specifications including 3,000 hour salt spray testing. This super durable finish includes UV inhibitors that extend the life of the beautiful, fade resistant finish. Choose from thirteen low gloss, lightly textured finishes. SummerShield takes it one step further by infusing our coatings with anti-microbial technology for the ultimate in low maintenance finishes.

TM SS9016 White Textured
Te not
Treatment,
Coating
This including
The life SS1013 Almond Textured
Text

**SS1019** Sand Textured

SS9005 Black Textured

We coat our own frame parts and extrusions in our 31,000 square foot SummerSpace<sup>®</sup> powder coating facility.

SS7043 Mineral Gray Textured

SS7031 Steel Blue Textured

**SS7042** Graystone Textured

**\$\$3005** Burgundy Textured

SS5011 Navy Blue Textured

**SS6005** Forest Green Textured