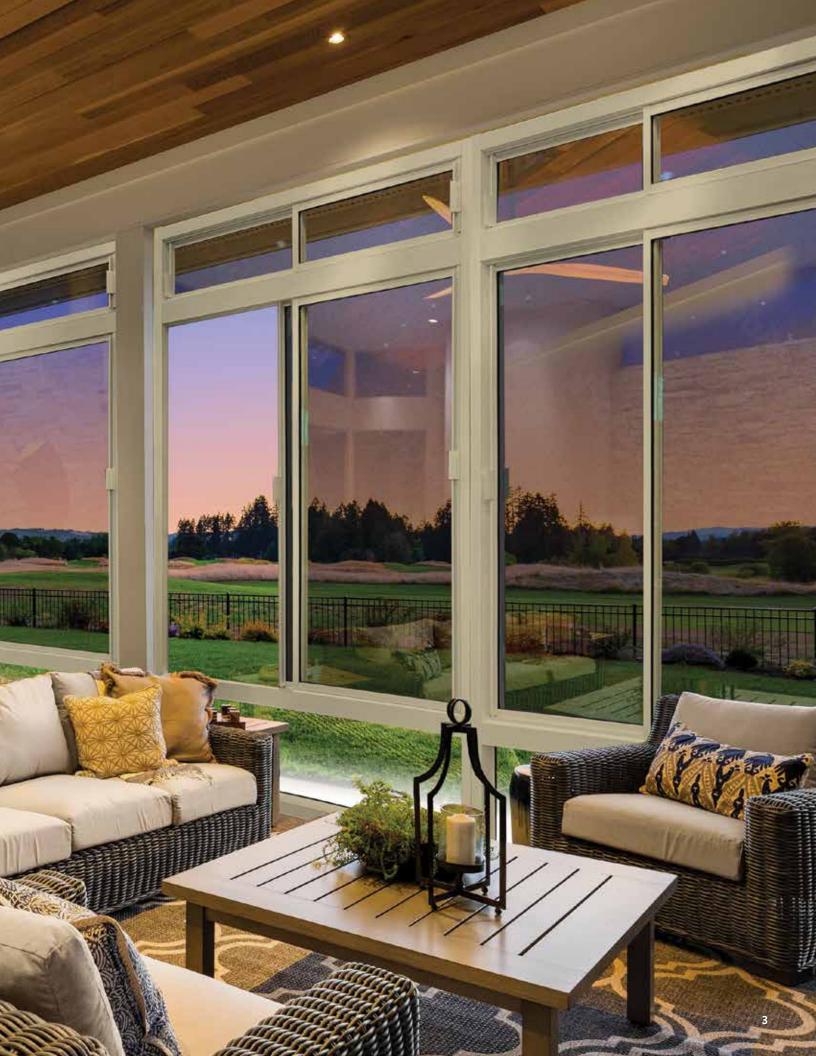

# TOTAL TRANSFORMATION

Porch Enclosure Systems by SummerSpace® are a perfect way to add comfort to any covered porch or patio. Insects can't penetrate our extra strength polyester screening, which is just dark enough to give a hint of privacy. These systems are a must-have on any porch, veranda or patio area.

The beauty of **Porch Enclosure Systems by SummerSpace**<sup>®</sup> is that they conform to any space. Custom made to fit almost any size porch opening, these systems consist of panels made with powder coated aluminum framing, tempered glass, and durable screen. Designed to be as functional, compact and strong as possible, we've engineered significant performance into a slender panel design for a weatherproof room that will endure for years. Panels connect securely for a quick and efficient installation.

SummerSpace Porch Enclosures allow you to turn your open porch into a retreat that's free of insects, with a perfect hint of privacy that comes from our extra strength polyester screening. Use your porch as a bug free screen room in summer months. As the weather or seasons change, slide your tempered glass windows closed for a weatherproof room that can be enjoyed during cooler times of the year.