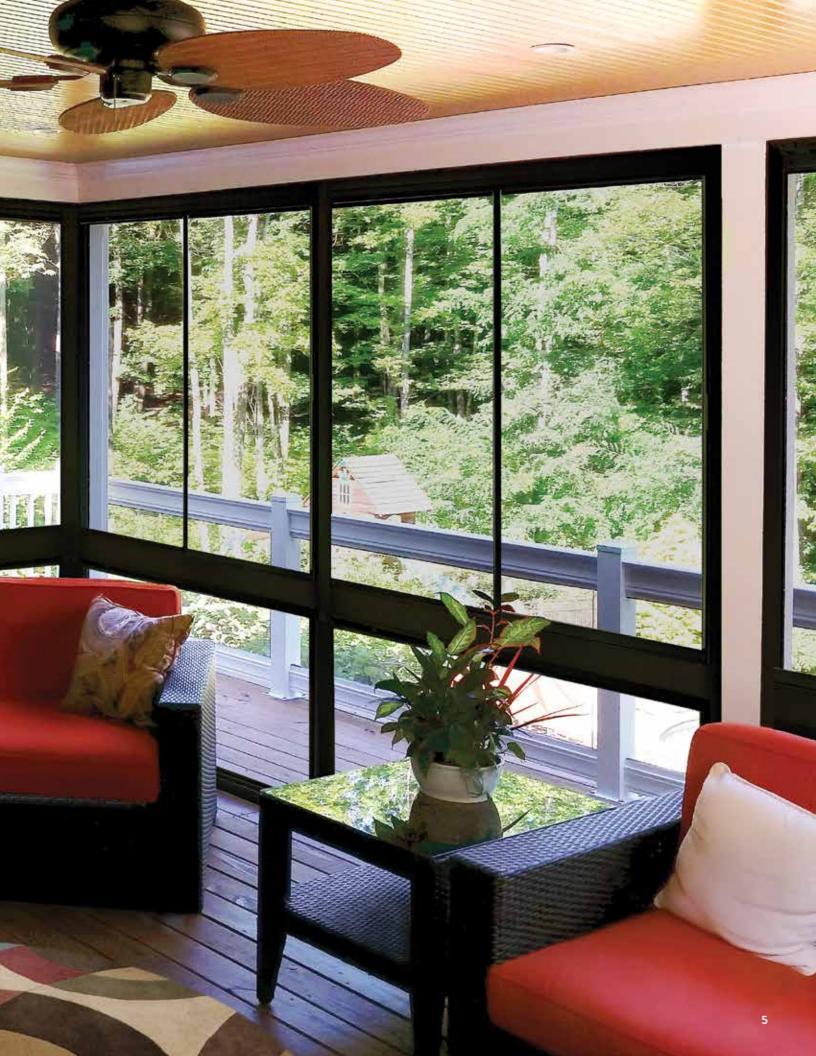

These panels made a dramatic difference on this porch, turning it into living space that can be enjoyed all year. The sliding panes can be removed easily for a screen room in warmer months.

## A GRAND WELCOME

SummerSpace<sup>®</sup> porch panels turned this farmer's porch into a king's castle. Our 9-foot center sliding door covers the wide entry way, while our panels perfectly enclose this expansive porch.