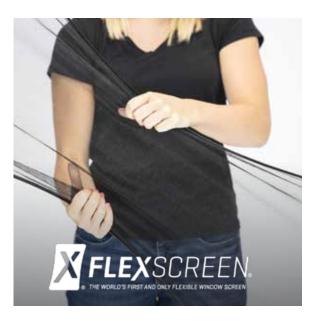

### **FLEXSCREEN®**

SummerSpace® Porch Enclosure Systems are made exclusively with FlexScreen®. Created using flexible spring steel coated in exterior-grade PVC, the FlexScreen frame is nearly indestructible, scratch-resistant, and impervious to weather extremes. Held firmly in place by tension, the frame disappears into the screen pocket for an unobstructed view. And FlexScreen installs and removes in seconds for easy cleaning. We're proud to offer this premium, hassle-free product on our popular SummerSpace® Porch Enclosure Systems!