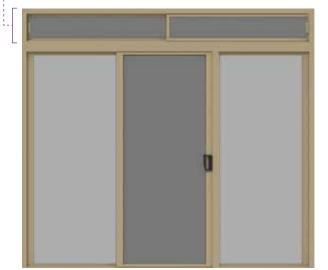

#### D2T

Sliding patio door with transom Widths from 60" to 106" | Door Heights from 78" to 88" Overall panel heights including Transom up to 120" Transom height with fixed glass 10" to 32" Transom height with sliding glass 14" to 32"

- - Transom