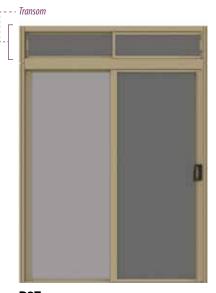

#### D2T

Sliding patio door with transom Widths from 60" to 106" | Door Heights from 78" to 88" Overall panel heights including Transom up to 120" Transom height with fixed glass 10" to 32" Transom height with sliding glass 14" to 32"

- - Transom

#### D3T Triple panel center sliding patio door with glass, screen & transom Widths from 96" to 124" | Door heights from 78" to 88" Overall panel heights including Transom up to 120" Transom height with fixed glass 10" to 32" Transom height with sliding glass 14" to 32"