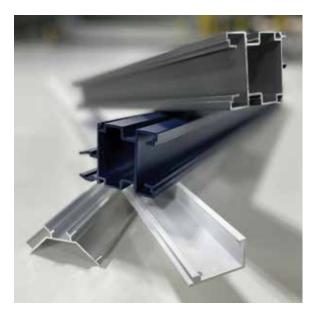

### **EXTRUDED ALUMINUM**

Aluminum is a versatile, stable building material used in many architectural, industrial, and building product applications because of its strength and durability. Aluminum is uniform in quality when extruded and will never rust. It is affordable, corrosion-resistant, and extremely strong, providing a great surface to powder coat for a lasting outdoor finish. Aluminum is also low maintenance, recyclable, and unlike roll-formed shaped products, aluminum extrusion is structurally stable. These are some of the many aspects of SummerSpace Porch Enclosure Systems that assure its long-lasting durability.